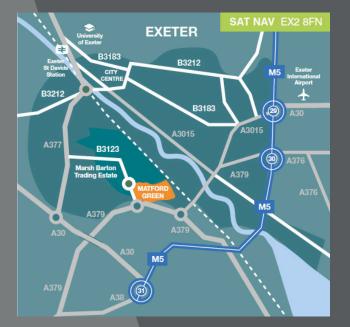

## UNIT K1 MATFORD GREEN BUSINESS PARK Exeter ex2 8FN

HAN

NEW TRADE COUNTER / INDUSTRIAL / WAREHOUSE UNIT AVAILABLE ON A LEASEHOLD BASIS

8,640 SQ FT (802 SQ M)

- Established high profile trade / automotive / industrial location
- 2.5 miles from city centre
- 3.5 miles from M5
- 613,000 population within 45 mins drive