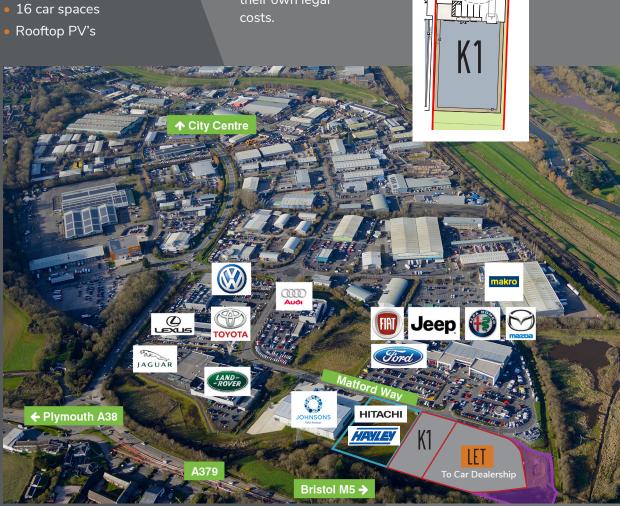

## UNIT K1 MATFORD GREEN BUSINESS PARK Exeter ex2 8FN

HAN

NEW TRADE COUNTER / INDUSTRIAL / WAREHOUSE UNIT AVAILABLE ON A LEASEHOLD BASIS

8,640 SQ FT (802 SQ M)

- Established high profile trade / automotive / industrial location
- 2.5 miles from city centre
- 3.5 miles from M5
- 613,000 population within 45 mins drive